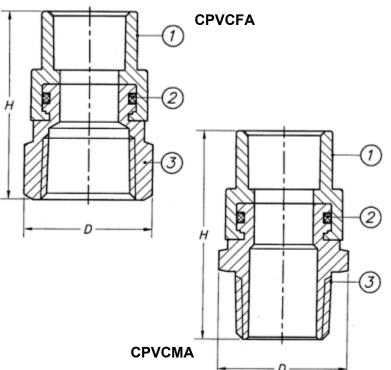

## **MATERIAL SPECIFICATIONS**

| No. | Part   | Material            |
|-----|--------|---------------------|
| 1   | Nipple | ASTM D1784          |
| 2   | O-Ring | Rubber (NBR) SN919F |
| 3   | Body   | Brass C89550        |

## **DIMENSIONS**

| Part #     | Size                     | D    | Η    |
|------------|--------------------------|------|------|
| CPVCFA03LF | 1/2" FIP X 1/2" CPVC     | 1.12 | 1.64 |
| CPVCFA04LF | 3/4" FIP X 3/4" CPVC     | 1.39 | 1.85 |
| CPVCFA05LF | 1" FIP X 1" CPVC         | 1.64 | 2.25 |
| CPVCFA06LF | 1-1/4" FIP X 1-1/4" CPVC | 2.09 | 2.60 |
| CPVCFA07LF | 1-1/2" FIP X 1-1/2" CPVC | 2.36 | 2.84 |
| CPVCFA08LF | 2" FIPX 2" CPVCFIP       | 2.92 | 3.35 |
| CPVCMA03LF | 1/2" MIP X 1/2" CPVC     | 1.12 | 1.81 |
| CPVCMA04LF | 3/4" MIP X 3/4" CPVC     | 1.39 | 2.09 |
| CPVCMA05LF | 1" MIP X 1" CPVC         | 1.64 | 2.60 |
| CPVCMA06LF | 1-1/4" MIP X 1-1/4" CPVC | 2.09 | 3.07 |
| CPVCMA07LF | 1-1/2" MIP X 1-1/2" CPVC | 2.36 | 3.31 |
| CPVCMA08LF | 2" MIP X 2" CPVC         | 2.92 | 3.90 |
|            |                          |      |      |