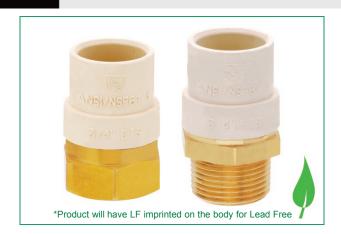

## **FEATURES & BENEFITS**

- Lead Free CPVC Brass Adapter Fittings
- For use in new and retrofit installations in residential and light commercial plumbing systems.
- Durable over molded one-piece fitting eliminates union tail-piece connection and possible leak path,
- Molded CPVC end piece with slip connection.
- Pressure rated to 100 psi at 180° F / 150 psi at 100° F
- Manufactured to the material and dimensional requirements of ASTM D-2846
- Male and Female threads to ASME B 1.20.1
- Stocked in Sizes 1/2" 2"

• This product complies with 0.25% weighted average lead content on wetted surfaces in accordance with the Safe Water Drinking Act (SDWA) / Federal Public Law No. 111-380.

EMAIL: mail@matco-norca.com

 CALIFORNIA
 5593 Fresca Dr., La Palma CA 90623
 \*Toll Free: 866-532-8306
 \*Fax: 866-532-8307